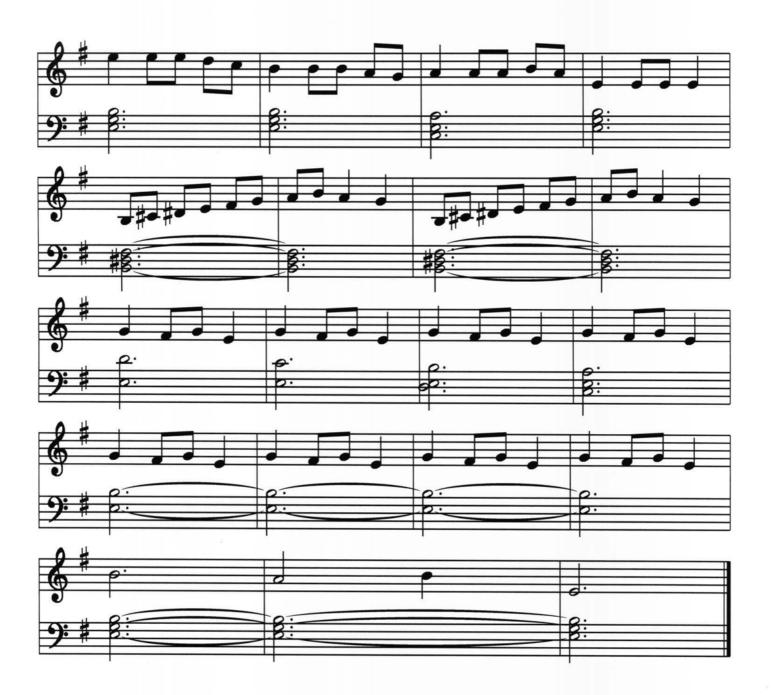

### About the piece

Title: Carol of the Bells [Easy Piano]

Composer: Leontovich, Mykola Arranger: Wallace, William

Licence: Copyright © William Wallace

Instrumentation: Piano solo

Style: Christmas, Carols

# Carol of the Bells / Shchedryk

Mykola Leontovych (1877-1921) Arranged William Wallace Copyright © 2006