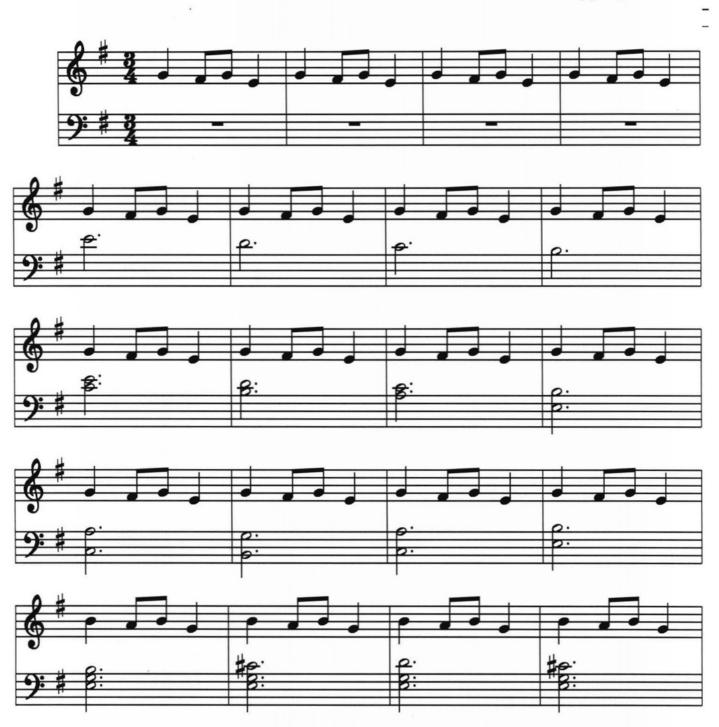

### About the piece

Title: Carol of the Bells [Easy Piano]

Composer: Leontovich, Mykola Arranger: Wallace, William

Licence: Copyright © William Wallace

Instrumentation: Piano solo

Style: Christmas, Carols

# Carol of the Bells / Shchedryk

Mykola Leontovych (1877-1921) Arranged William Wallace Copyright © 2006