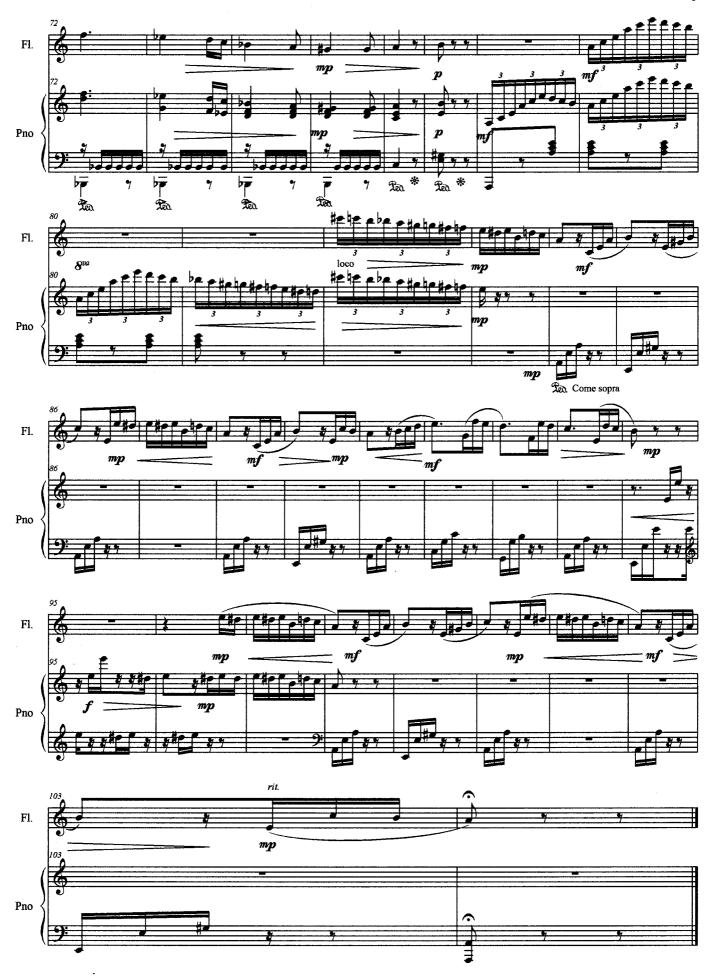

# For Elise (Für Elise - Lettre à Elise - Per Elisa - Para Elisa) Beethoven, Ludwig van

#### About the piece

For Elise [Für Elise - Lettre à Elise - Per Elisa - Para Elisa] Title:

Composer: Beethoven, Ludwig van Arranger: Dewagtere, Bernard

Copyright © Dewagtere, Bernard Copyright:

Instrumentation: Flute and Piano