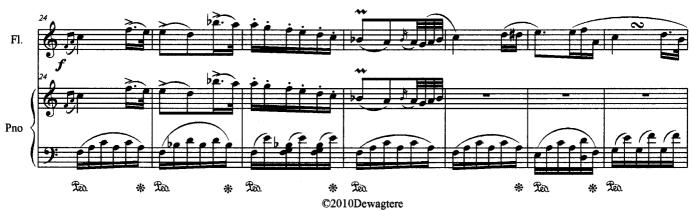

# For Elise (Für Elise - Lettre à Elise - Per Elisa - Para Elisa) Beethoven, Ludwig van

#### About the piece

For Elise [Für Elise - Lettre à Elise - Per Elisa - Para Elisa] Title:

Composer: Beethoven, Ludwig van Arranger: Dewagtere, Bernard

Copyright © Dewagtere, Bernard Copyright:

Instrumentation: Flute and Piano