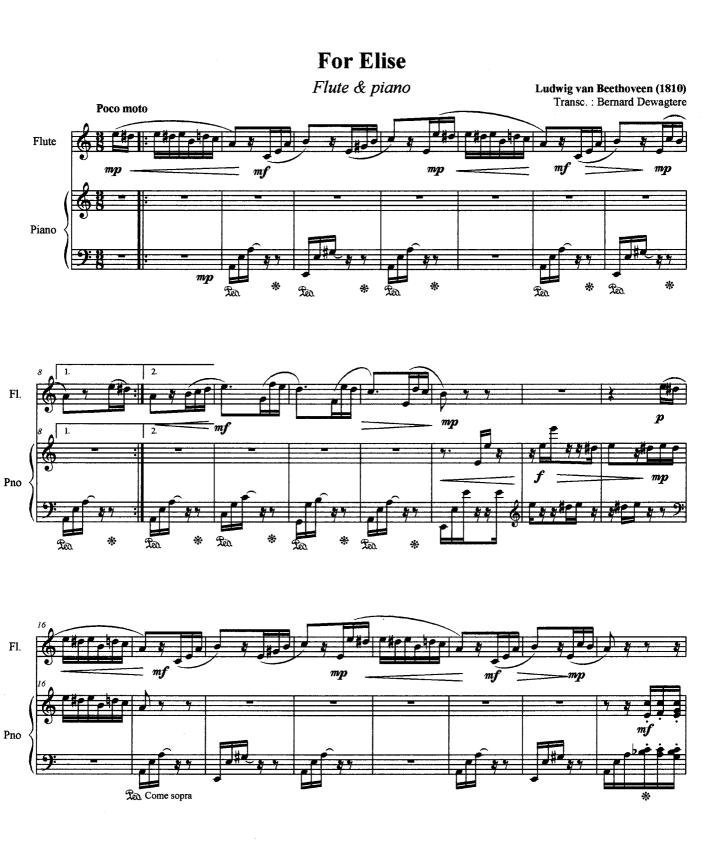

# For Elise (Für Elise - Lettre à Elise - Per Elisa - Para Elisa) Beethoven, Ludwig van

#### About the piece

For Elise [Für Elise - Lettre à Elise - Per Elisa - Para Elisa] Title:

Composer: Beethoven, Ludwig van Arranger: Dewagtere, Bernard

Copyright © Dewagtere, Bernard Copyright:

Instrumentation: Flute and Piano

Romantic Style:

Comment: It is not certain who "Elise" was. Some scholars have

suggested she was Beethoven's fifth mistress, while others have suggested that the discoverer of the piece, Ludwig Nohl, may have transcribed the title incorrectly and the original work may have been named "Für Therese" (Therese

being Therese Malfatti von Rohrenbach zu Dezza

(1792?1851), a friend and student of Beethoven's to whom

he proposed in 1810 but she ... (more online)