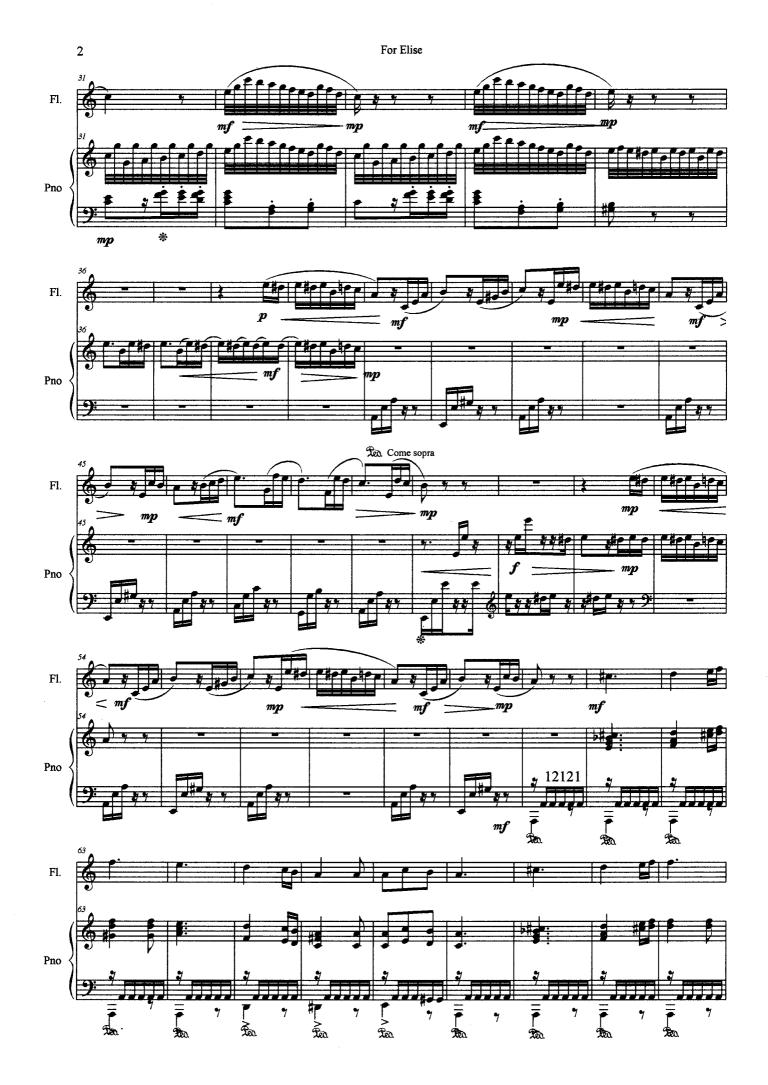

# For Elise (Für Elise - Lettre à Elise - Per Elisa - Para Elisa) Beethoven, Ludwig van

#### About the piece

For Elise [Für Elise - Lettre à Elise - Per Elisa - Para Elisa] Title:

Composer: Beethoven, Ludwig van Arranger: Dewagtere, Bernard

Copyright © Dewagtere, Bernard Copyright:

Instrumentation: Flute and Piano