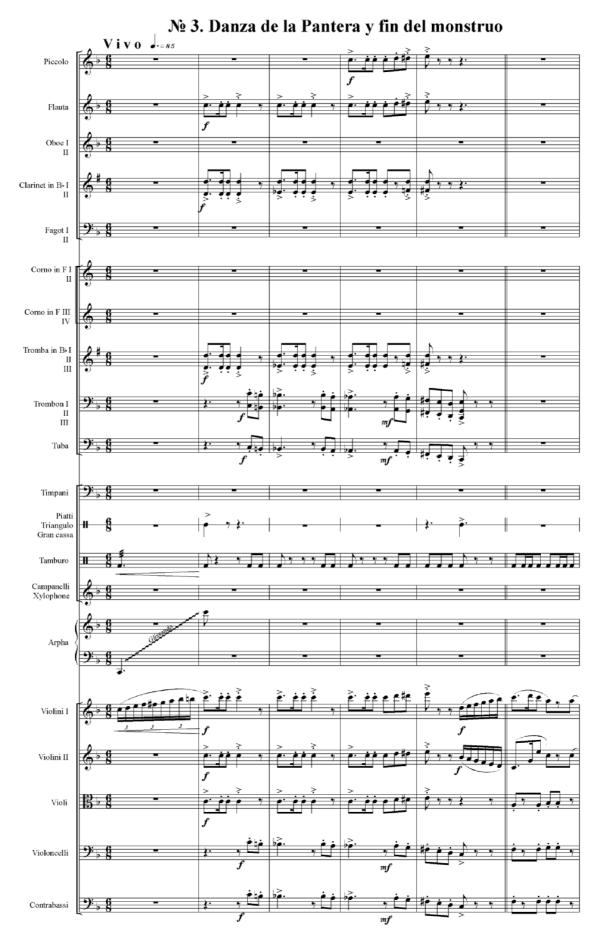

## Pour un orchestre symphonique

Musique d'Yury Pronin

**№ 3.** Une danse de la Panthère et une fin du monstre