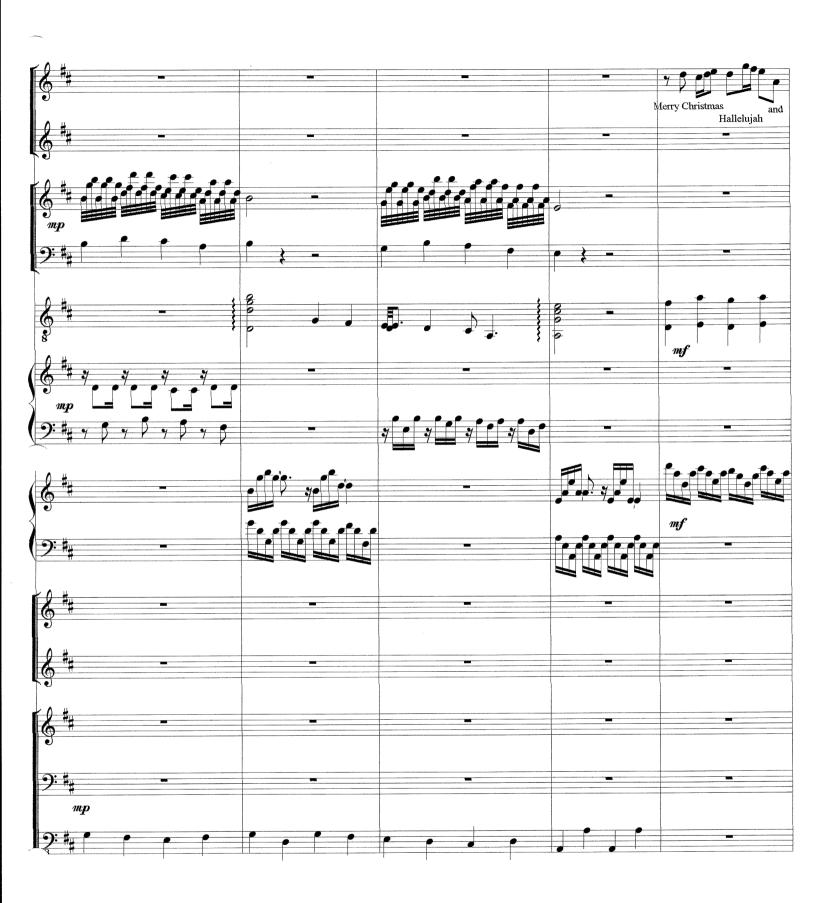

## Christmas melody (Souvenirs d'enfance)

#### About the piece

Title: Christmas melody [Souvenirs d'enfance]

Composer: LACHAPELLE, CLAUDE Arranger: LACHAPELLE, CLAUDE

**Copyright:** Copyright © LACHAPELLE, CLAUDE

Publisher:LACHAPELLE, CLAUDEInstrumentation:Choral SA, OrchestraStyle:Christmas - Carols

# **Christmas melody**

(Souvenirs d'enfance)

Copyright (c) 2010 claude lachapelle

11

ア. 2.