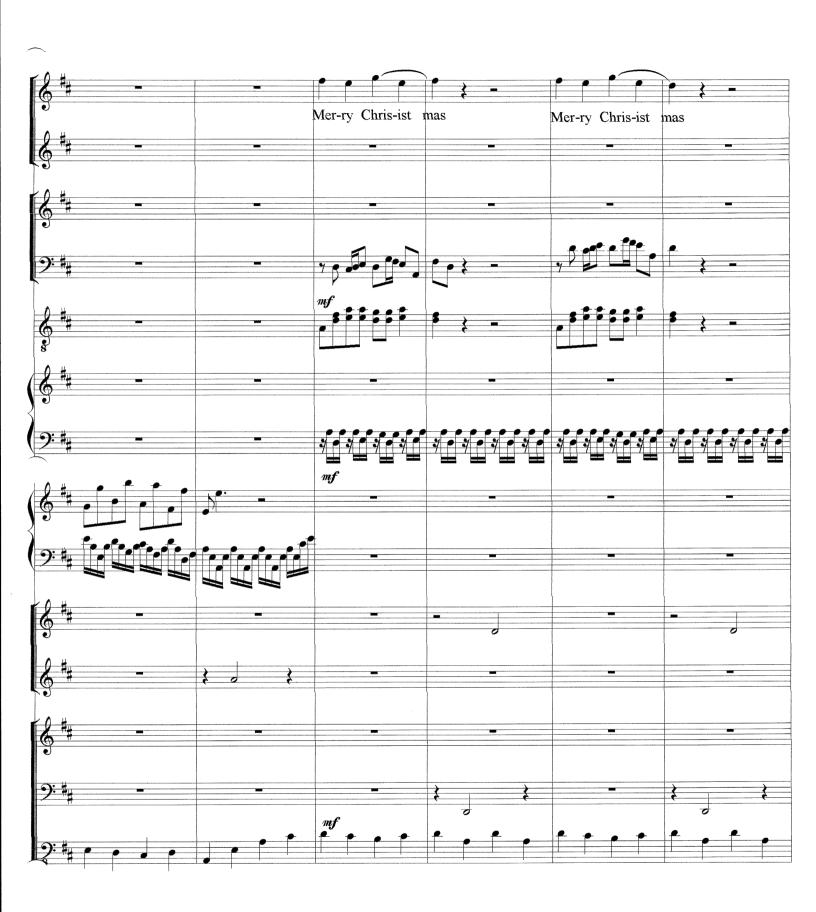

## Christmas melody (Souvenirs d'enfance)

#### About the piece

Title: Christmas melody [Souvenirs d'enfance]

Composer: LACHAPELLE, CLAUDE Arranger: LACHAPELLE, CLAUDE

**Copyright:** Copyright © LACHAPELLE, CLAUDE

Publisher:LACHAPELLE, CLAUDEInstrumentation:Choral SA, OrchestraStyle:Christmas - Carols

# **Christmas melody**

(Souvenirs d'enfance)

Copyright (c) 2010 claude lachapelle

11

ア. 2.