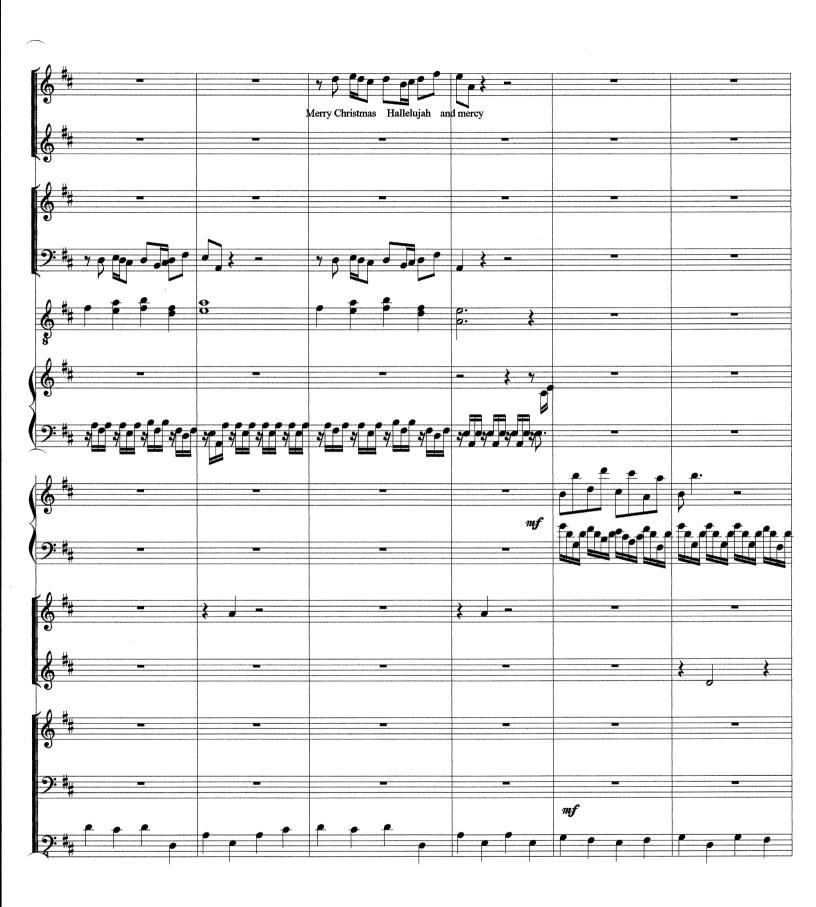

## Christmas melody (Souvenirs d'enfance)

#### About the piece

Title: Christmas melody [Souvenirs d'enfance]

Composer: LACHAPELLE, CLAUDE Arranger: LACHAPELLE, CLAUDE

**Copyright:** Copyright © LACHAPELLE, CLAUDE

Publisher:LACHAPELLE, CLAUDEInstrumentation:Choral SA, OrchestraStyle:Christmas - Carols

# **Christmas melody**

(Souvenirs d'enfance)

Copyright (c) 2010 claude lachapelle

11

ア. 2.