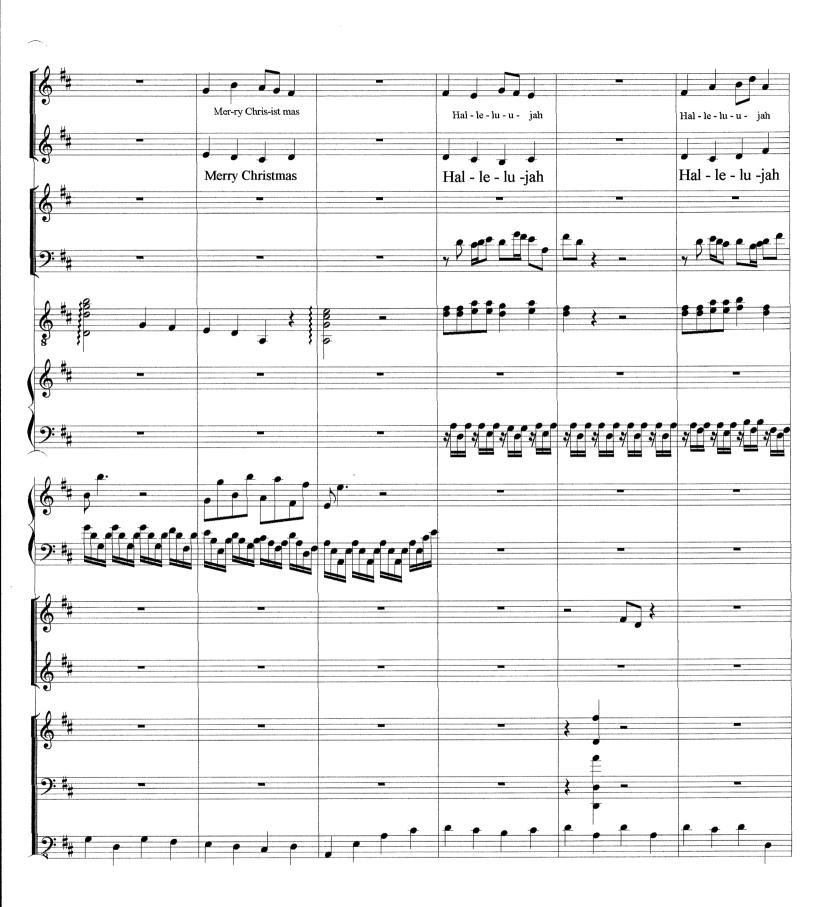

## Christmas melody (Souvenirs d'enfance)

#### About the piece

Title: Christmas melody [Souvenirs d'enfance]

Composer: LACHAPELLE, CLAUDE Arranger: LACHAPELLE, CLAUDE

**Copyright:** Copyright © LACHAPELLE, CLAUDE

Publisher:LACHAPELLE, CLAUDEInstrumentation:Choral SA, OrchestraStyle:Christmas - Carols

# **Christmas melody**

(Souvenirs d'enfance)

Copyright (c) 2010 claude lachapelle

11

ア. 2.