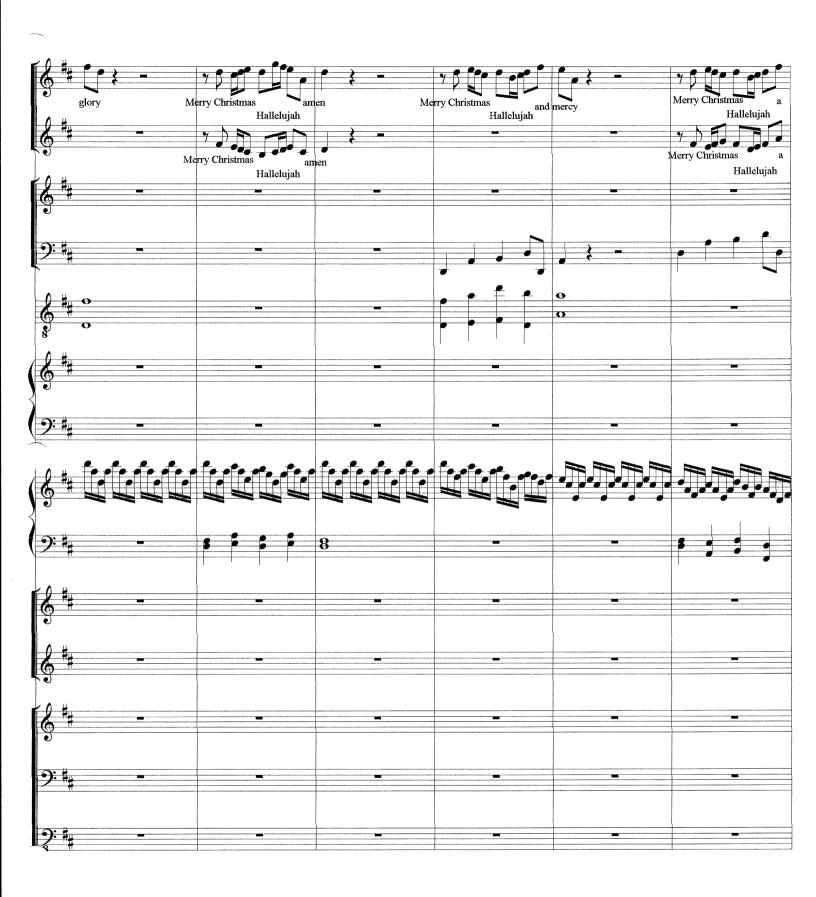

## Christmas melody (Souvenirs d'enfance)

#### About the piece

Title: Christmas melody [Souvenirs d'enfance]

Composer: LACHAPELLE, CLAUDE Arranger: LACHAPELLE, CLAUDE

**Copyright:** Copyright © LACHAPELLE, CLAUDE

Publisher:LACHAPELLE, CLAUDEInstrumentation:Choral SA, OrchestraStyle:Christmas - Carols

# **Christmas melody**

(Souvenirs d'enfance)

Copyright (c) 2010 claude lachapelle

11

ア. 2.