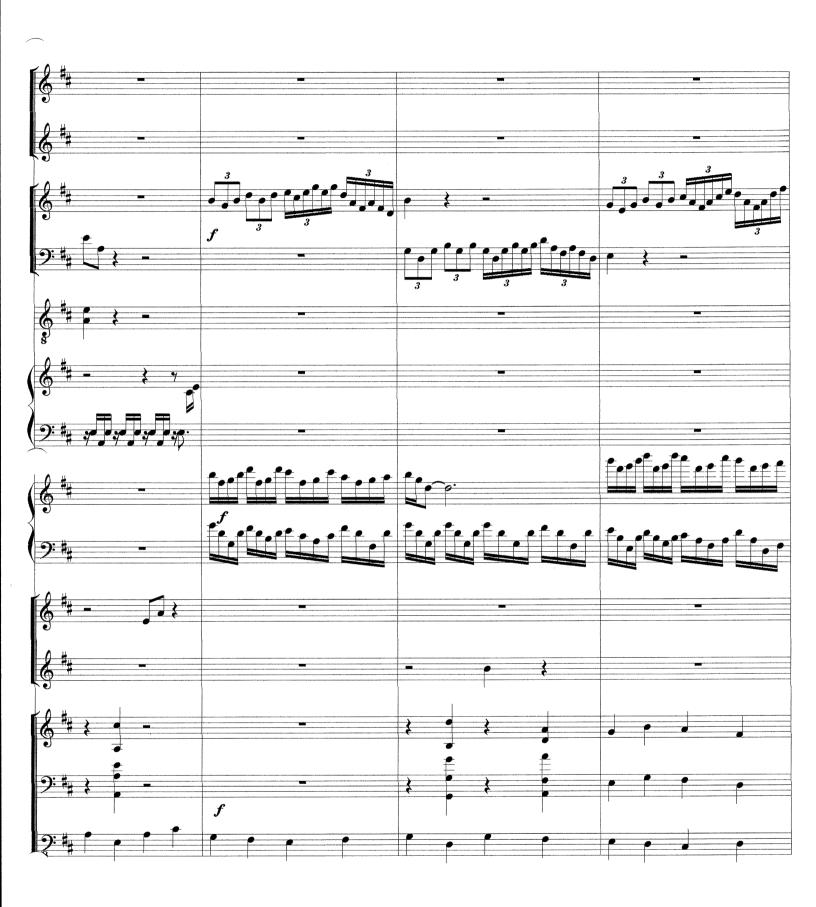

## Christmas melody (Souvenirs d'enfance)

#### About the piece

Title: Christmas melody [Souvenirs d'enfance]

Composer: LACHAPELLE, CLAUDE Arranger: LACHAPELLE, CLAUDE

**Copyright:** Copyright © LACHAPELLE, CLAUDE

Publisher:LACHAPELLE, CLAUDEInstrumentation:Choral SA, OrchestraStyle:Christmas - Carols

# **Christmas melody**

(Souvenirs d'enfance)

Copyright (c) 2010 claude lachapelle

11

ア. 2.