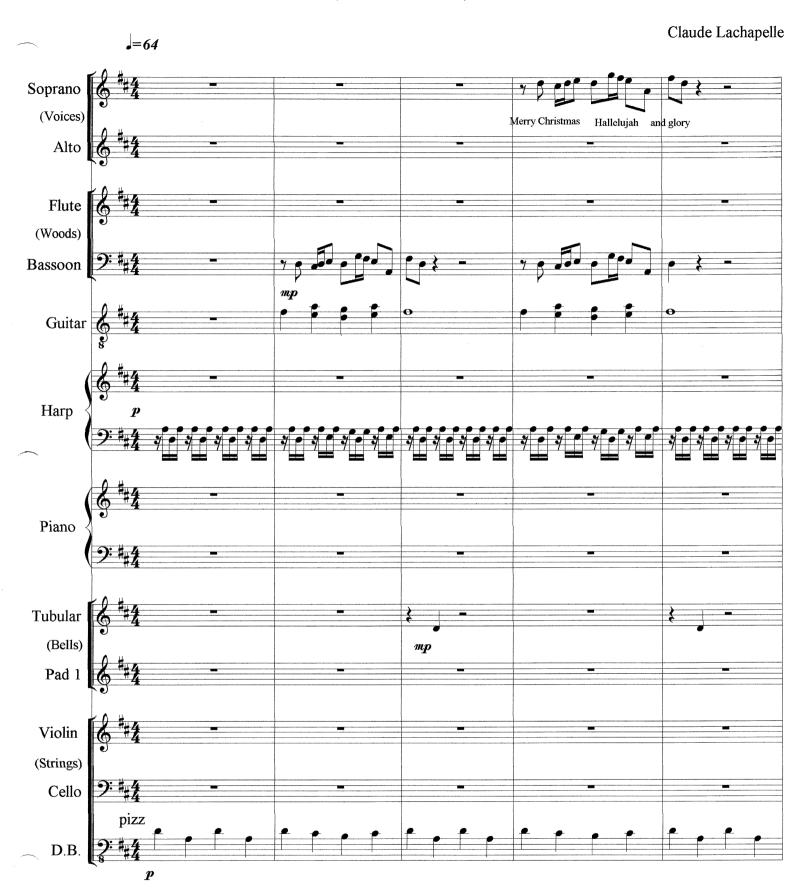

## Christmas melody (Souvenirs d'enfance)

#### About the piece

Title: Christmas melody [Souvenirs d'enfance]

Composer: LACHAPELLE, CLAUDE Arranger: LACHAPELLE, CLAUDE

**Copyright:** Copyright © LACHAPELLE, CLAUDE

Publisher:LACHAPELLE, CLAUDEInstrumentation:Choral SA, OrchestraStyle:Christmas - Carols

# **Christmas melody**

(Souvenirs d'enfance)

Copyright (c) 2010 claude lachapelle

11

ア. 2.