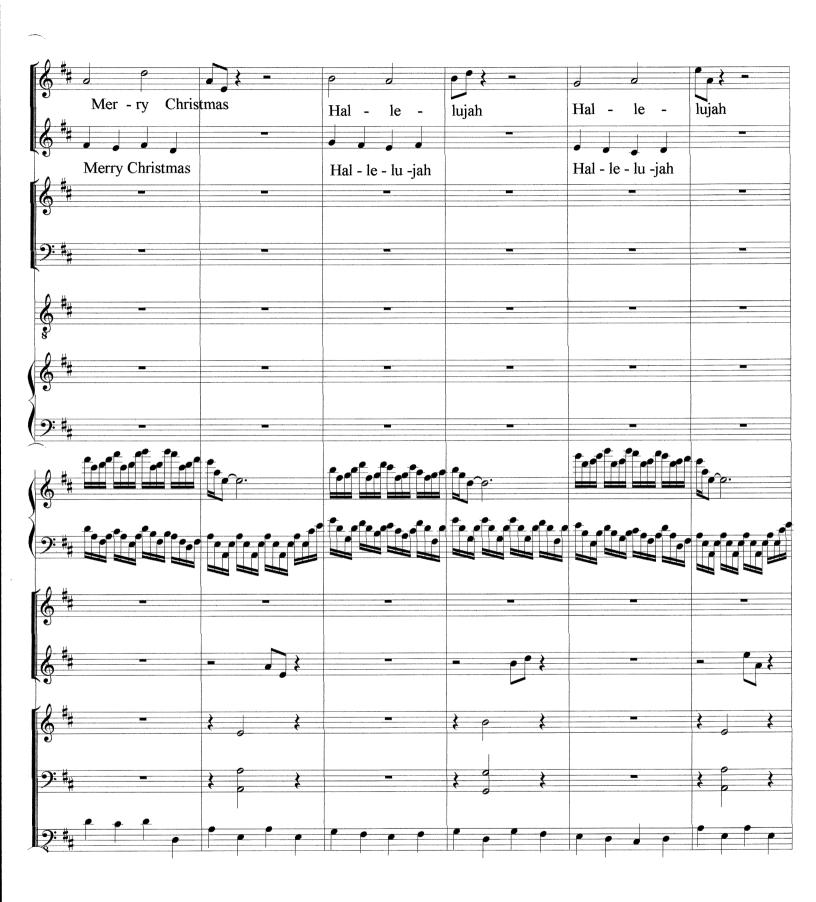

## Christmas melody (Souvenirs d'enfance)

#### About the piece

Title: Christmas melody [Souvenirs d'enfance]

Composer: LACHAPELLE, CLAUDE Arranger: LACHAPELLE, CLAUDE

**Copyright:** Copyright © LACHAPELLE, CLAUDE

Publisher:LACHAPELLE, CLAUDEInstrumentation:Choral SA, OrchestraStyle:Christmas - Carols

# **Christmas melody**

(Souvenirs d'enfance)

Copyright (c) 2010 claude lachapelle

11

ア. 2.