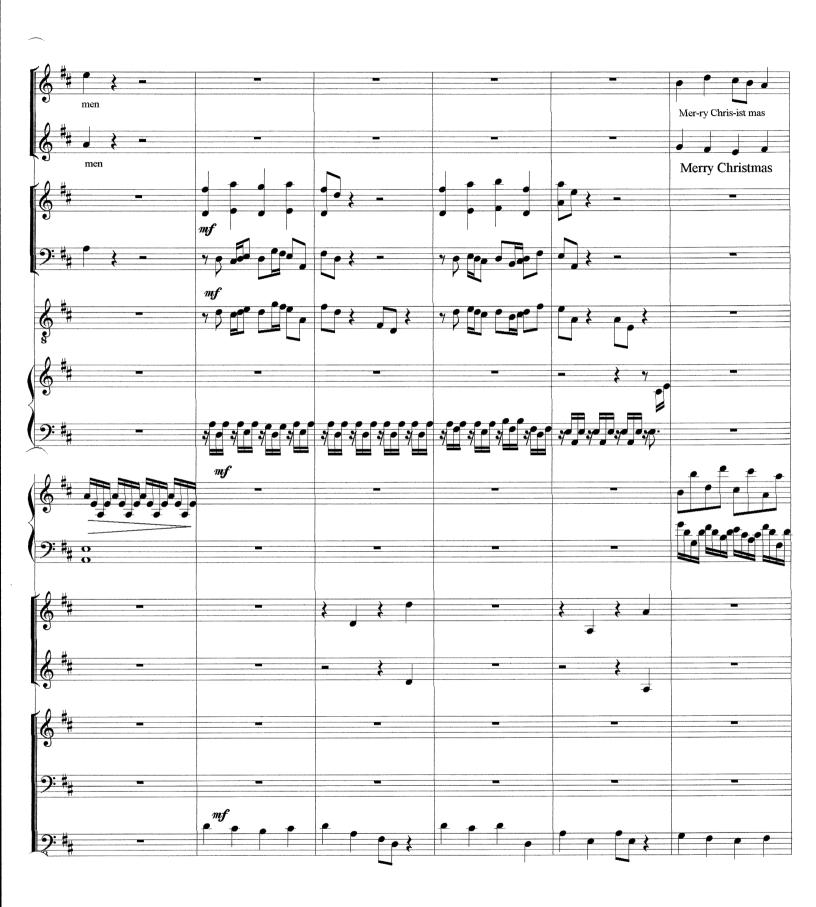

## Christmas melody (Souvenirs d'enfance)

#### About the piece

Title: Christmas melody [Souvenirs d'enfance]

Composer: LACHAPELLE, CLAUDE Arranger: LACHAPELLE, CLAUDE

**Copyright:** Copyright © LACHAPELLE, CLAUDE

Publisher:LACHAPELLE, CLAUDEInstrumentation:Choral SA, OrchestraStyle:Christmas - Carols

# **Christmas melody**

(Souvenirs d'enfance)

Copyright (c) 2010 claude lachapelle

11

ア. 2.