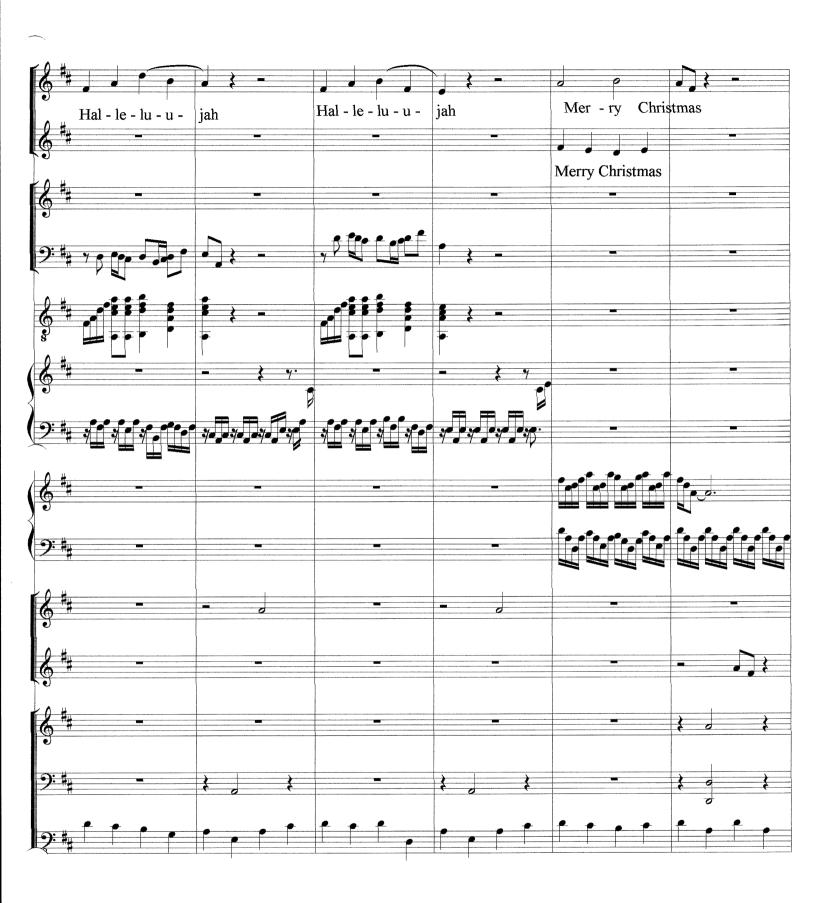

## Christmas melody (Souvenirs d'enfance)

#### About the piece

Title: Christmas melody [Souvenirs d'enfance]

Composer: LACHAPELLE, CLAUDE Arranger: LACHAPELLE, CLAUDE

**Copyright:** Copyright © LACHAPELLE, CLAUDE

Publisher:LACHAPELLE, CLAUDEInstrumentation:Choral SA, OrchestraStyle:Christmas - Carols

# **Christmas melody**

(Souvenirs d'enfance)

Copyright (c) 2010 claude lachapelle

11

ア. 2.